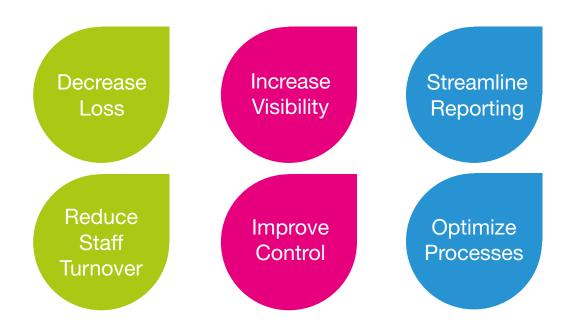

## Making your Stores More Profitable

Cash management is one of the quickest and easiest ways to provide your business with a quick win when it comes to increasing profits margins, while also improving above store visibility of your cash flow, enterprise wide.

The Cashmaster One range has the most intuitive user interface, which is simplicity itself to use. It has the most robust systems that guard against miscounting.

- Rapid ROI and considerable financial savings
- Easy to use and hygienic touchscreen interface
- Reduces time spent on laborious cash counting
- Eliminates room for manual errors during counting and reporting
- Drives loss prevention and improves employee accountability
- Provides a trail for easy to carry out spot checks and audits
- Provides enterprise wide visibility of cash at an above store level