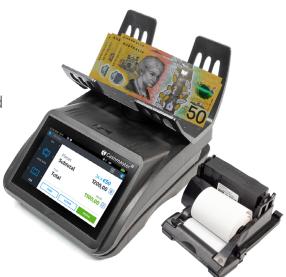

### Cashmaster One™

#### The perfect cash management solution for you

Our flagship range, Cashmaster One is the market leading count-by-weight cash management solution with a proven track record in robustness and reliability. It is widely viewed as the most advanced and intuitive range of devices available on the the market.

The Cashmaster One range has the most intuitive user interface, which is simplicity itself to use. It has the most robust systems that guard against miscounting.

- Rapid ROI and considerable financial savings
- Easy to use and hygienic touchscreen interface
- Reduces time spent on laborious cash counting
- Eliminates room for manual errors during counting and reporting
- Drives loss prevention and improves employee accountability
- Provides a trail for easy to carry out spot checks and audits
- Provides enterprise wide visibility of cash at an above store level