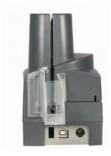

## **SPECS**

- 16/256 grayscale rendition up to 300dpi
- Manual single document drop-in with auto-sensing
- Bi-directional track design multiple processing options
- E13B/CMC7 auto detect MICR reader
- OCR-A numeric, OCR-B, Barcode recognition
- USB 2.0 interface connection
- Ethernet and Wifi connectivity
- Dimensions:

175mm (h) x 100mm (w) x 240mm (l)

Weight: 2kg