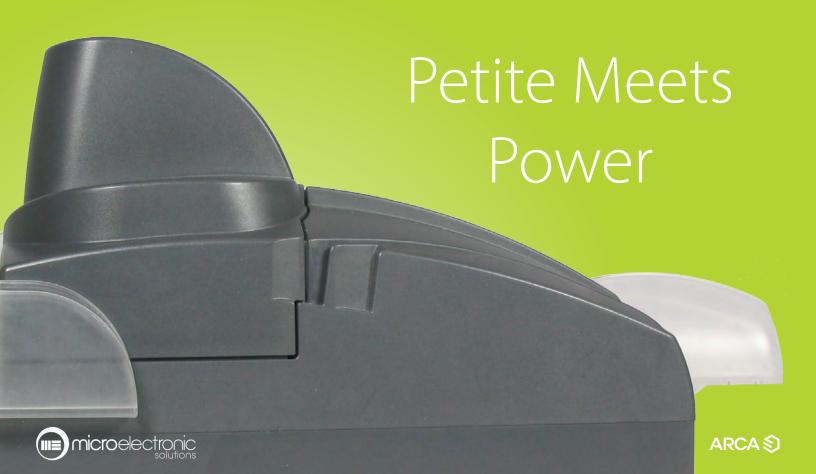

## **LS40** Check Scanner

## THE PRODUCT

The Italian designed LS40 check scanner combines stylish grace with the power and features the market has been craving. It was engineered specifically for the needs of Remote Deposit Capture, with quiet operations, robustness, durability, and a variety of customizations available depending upon your needs.

Dual CIS/single-pass scanning and intuitive single-hand document insertion enables amazingly quick check processing.