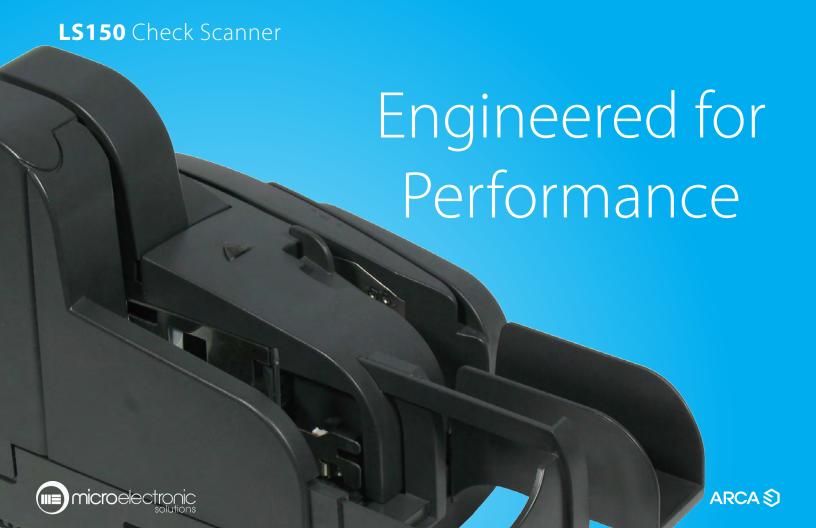

## THE PRODUCT

The LS150 is a beautifully crafted, compact scanner that is both functional and stylish. Designed with durability, ergonomics, and functionality in mind, this scanner will fit in any environment without being noticed. This real-world tested scanner, has the lowest total cost of ownership in the industry.

Enjoy instinctive ease of operations with single-hand usage, large capacity input and output pockets, a special track for ID cards, quick access to transport path, and fast consumables replacement.

## **FEATURES**

With its small footprint, the LS150 is the perfect machine for banking teller and back counter, commercial, retail, remittance and Remote Deposit Capture applications. Options include magnetic strip reading and inkjet endorsement.